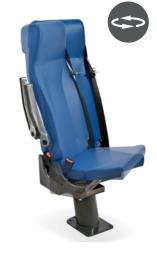

## LAZZERINI®

Lazzerini S.r.I. S.B. Viale G. Pieralisi, 21 60030 Monsano (AN) Italy Tel + 39 0731 60681 Fax + 39 0731 60449 info@lazzerini.it www.lazzerini.it



special seats





Lazzerini





The Lazzerini Special Seats Division of fersawide rangeof solutions for specialised vehicles like ambulances, nontransporting EMS vehicles and minibuses. The products of the range are easily installable and homologated to meet the needs of people with disabilities and for any type of seat movement: folding seat, fold-down seat back, rotating base.

Pratico 3840 Seat with folding cushion and rotating base





**Sliding seat on rails** with folding cushion for disabled area





Pratico 3845 Seat with folding cushion





**Transito** 

Seat with folding cushion and rotating base







Jump seat with folding cushion





## Seat for the disabled

with 4-point harness and retractor