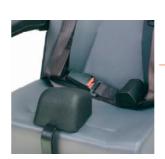

+ 39 0731 60681 Fax + 39 0731 60449 info@lazzerini.it www.lazzerini.it



special seats





Lazzerini





The Lazzerini Special Seats Division of fersawide rangeof solutions for specialised vehicles like ambulances, nontransporting EMS vehicles and minibuses. The products of the range are easily installable and homologated to meet the needs of people with disabilities and for any type of seat movement: folding seat, fold-down seat back, rotating base.

Pratico 3840 Seat with folding cushion and rotating base





**Sliding seat on rails** with folding cushion for disabled area





Pratico 3845 Seat with folding cushion





**Transito** 

Seat with folding cushion and rotating base







Jump seat with folding cushion





## Seat for the disabled

with 4-point harness and retractor