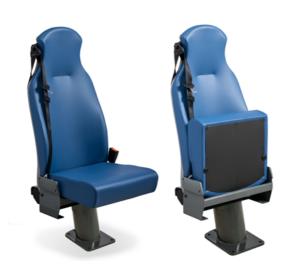

## LAZZERINI®

Lazzerini S.r.I. S.B. Viale G. Pieralisi, 21 60030 Monsano (AN) Italy Tel + 39 0731 60681 Fax + 39 0731 60449 info@lazzerini.it www.lazzerini.it



special seats





Lazzerini





The Lazzerini Special Seats Division of fersawide rangeof solutions for specialised vehicles like ambulances, nontransporting EMS vehicles and minibuses. The products of the range are easily installable and homologated to meet the needs of people with disabilities and for any type of seat movement: folding seat, fold-down seat back, rotating base.

Pratico 3840 Seat with folding cushion and rotating base





**Sliding seat on rails** with folding cushion for disabled area





Pratico 3845 Seat with folding cushion





**Transito** 

Seat with folding cushion and rotating base







Jump seat with folding cushion





## Seat for the disabled

with 4-point harness and retractor