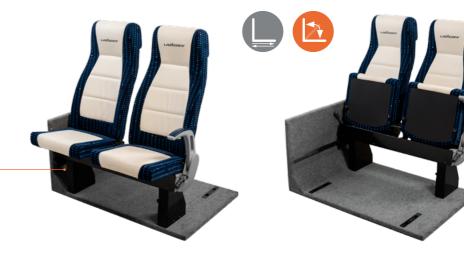

Pratico 3840 Seat with folding cushion and rotating base

**Sliding seat on rails** with folding cushion for disabled area

Pratico 3845 Seat with folding cushion

**Transito** 

Seat with folding cushion and rotating base