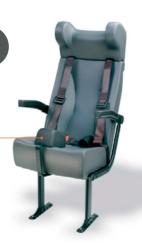

39 0731 60681 Fax + 39 0731 60449 info@lazzerini.it www.lazzerini.it



special seats





Lazzerini





The Lazzerini Special Seats Division of fersawide rangeof solutions for specialised vehicles like ambulances, nontransporting EMS vehicles and minibuses. The products of the range are easily installable and homologated to meet the needs of people with disabilities and for any type of seat movement: folding seat, fold-down seat back, rotating base.

Pratico 3840 Seat with folding cushion and rotating base





**Sliding seat on rails** with folding cushion for disabled area





Pratico 3845 Seat with folding cushion





**Transito** 

Seat with folding cushion and rotating base







Jump seat with folding cushion





## Seat for the disabled

with 4-point harness and retractor