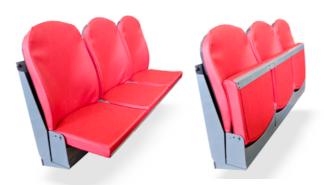

## LAZZERINI®

Lazzerini S.r.I. S.B. Viale G. Pieralisi, 21 60030 Monsano (AN) Italy Tel + 39 0731 60681 Fax + 39 0731 60449 info@lazzerini.it www.lazzerini.it



special seats





Lazzerini





The Lazzerini Special Seats Division of fersawide rangeof solutions for specialised vehicles like ambulances, nontransporting EMS vehicles and minibuses. The products of the range are easily installable and homologated to meet the needs of people with disabilities and for any type of seat movement: folding seat, fold-down seat back, rotating base.

Pratico 3840 Seat with folding cushion and rotating base





**Sliding seat on rails** with folding cushion for disabled area





Pratico 3845 Seat with folding cushion





**Transito** 

Seat with folding cushion and rotating base







Jump seat with folding cushion





## Seat for the disabled

with 4-point harness and retractor