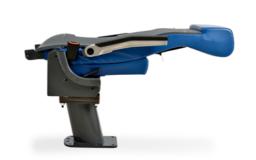

Pratico 3840 Seat with folding cushion and rotating base

**Sliding seat on rails** with folding cushion for disabled area

Pratico 3845 Seat with folding cushion

**Transito** 

Seat with folding cushion and rotating base